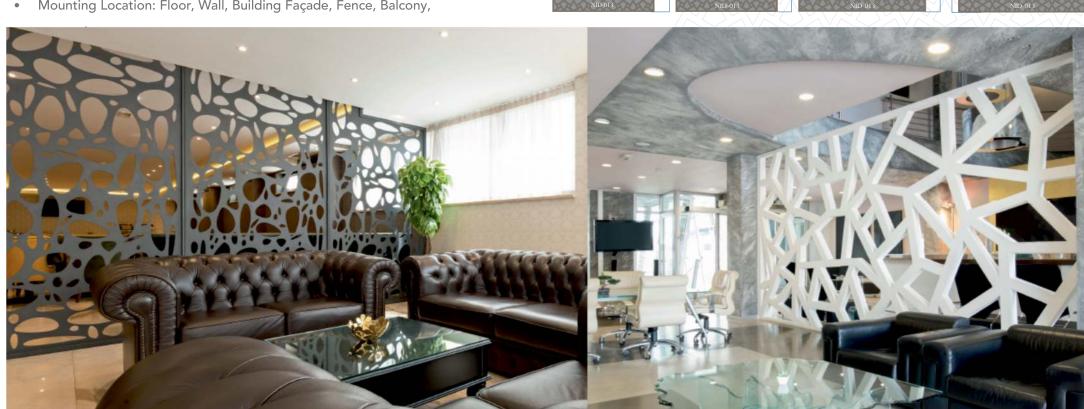

# UNDERSTANDING YOUR REQUIREMENTS

When designing your next architectural element kindly consider theirfollowing order to optimize your efforts

- Indoor or outdoor location
- Weight consideration
- Material type: Aluminum, Stainless Steel, Copper, Brass, MDF, Plywood.
- **Material Thickness**
- Overall Size
- Type of fitting required
- Number of Pieces
- Finish Requirement: Powder Coated, Electroplated brush, Anodized
- Mounting Type: Flush or Raised.
- Mounting Location: Floor, Wall, Building Façade, Fence, Balcony,

# NAJIB BUILD MAINT.

NID UAE Decorative panels can be used in multiple ways and locations indoor or outdoor at your home, work place or Commercial buildings. There are many options to choose from internal or external screens from thickness, designs and finishes. We always welcome your personal vision or ideas to make a custom piece or design to fit your need and location. Our Residential or commercial decorative panels can be selected from our collection and we offer shipping to locations worldwide.