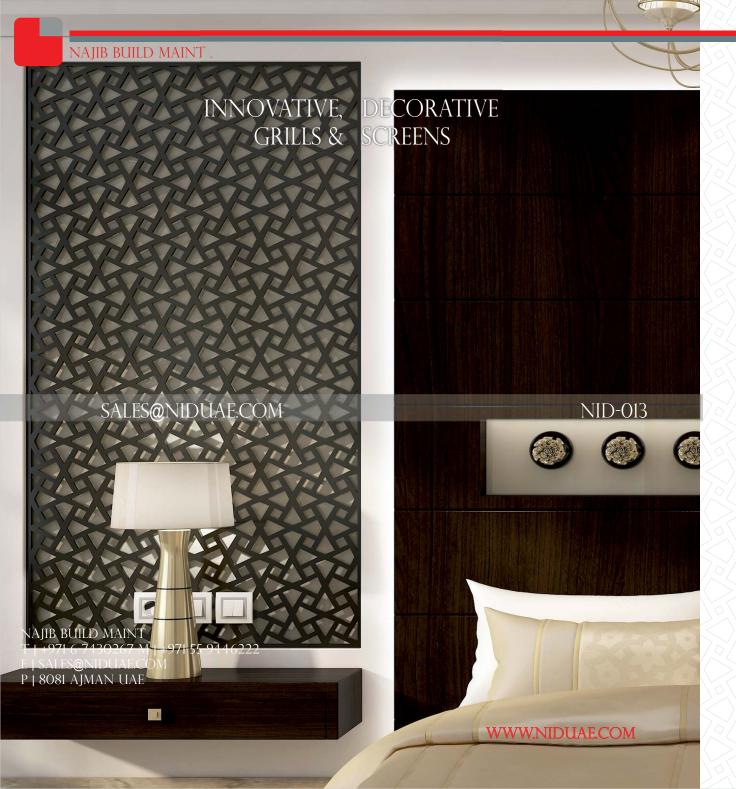

ALUMINUM
STAINLESS STEEL
COPPER
BRASS
MDF
MR MDF
PLYWOOD
ACRYLIC
COMPOSITE PANELS
PVC FOREX
GYPSUM

CNC CUT
LASER CUT
WATERJET CUT

# NAJIB BUILD MAINT.

# UNDERSTANDING YOUR REQUIREMENTS

When designing your next architectural element kindly consider theirfollowing order to optimize your efforts

- Indoor or outdoor location
- Weight consideration
- Material type: Aluminum, Stainless Steel, Copper, Brass, MDF, Plywood.
- **Material Thickness**
- Overall Size
- Type of fitting required
- Number of Pieces
- Finish Requirement: Powder Coated, Electroplated brush, Anodized
- Mounting Type: Flush or Raised.
- Mounting Location: Floor, Wall, Building Façade, Fence, Balcony,



150.00 cm



# NAJIB BUILD MAINT.

## MATERIAL TYPES THICKNESS AND SIZES AVAILABLE WITH FINISHES.

#### MATERIAL THIC