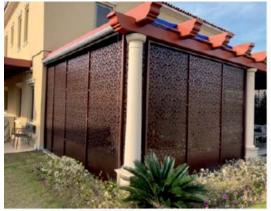

## FENCE PRIVACY DECORATIVE SCREENS

Fences gets more attractive to add privacy with NIDUAE screens adding up lower sound effect and an eye-catching outlook to your exterior walls, Durable no maint. required.

## CARPORT & CANOPY DECORATIVE SCREENS

Not just shades its creative and dynamic in shifting the shadows as light moves throughout the day. Make your carport or garden canopy to standout with architectural screens.