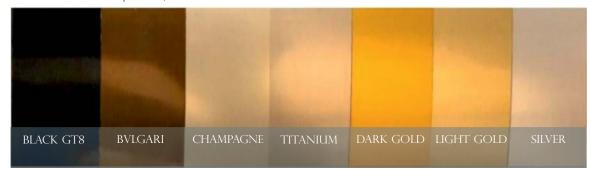

## DECORATIVE SCREEN FINISHES

## GOLD, BRASS, BRONZE, COPPER, NICKEL PLATING

Our decorative screens can be finished in Brush, Satin or polished finish depending on client's requirement & recommended for indoor use only. Electro polishinghas many finishing, Gold plating, Chrome Plating, Antique brass/bronze

## POWDER COATING

RAL 9023

RAL 9022

Aluminum is a light weight metal that invariably requirescolor. The best method of providing this is through powder coatingwhich is available in multitude of colors. We recommend RAL colors RAL is a European color matching system which defines colors for pairt & Coatings. RAL Classic is the most famous and widely used system