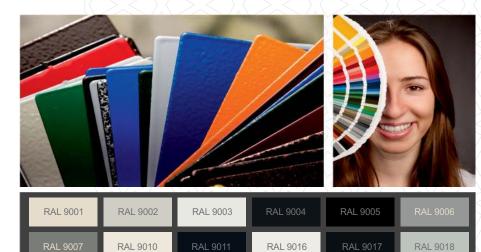

## DECO / PU PAINTING

for MDF / MR mashrabiyas best method of providing this is through manual spraying which is available in multitude of colors, we recommend RAL colors. RAL is a European color matching system which defines colors for paint & Coatings.

## POWDER COATING

RAL 9023

RAL 9022

Aluminum is a light weight metal that invariably requirescolor. The best method of providing this is through powder coatingwhich is available in multitude of colors. We recommend RAL colors RAL is a European color matching system which defines colors for pairt & Coatings. RAL Classic is the most famous and widely used system